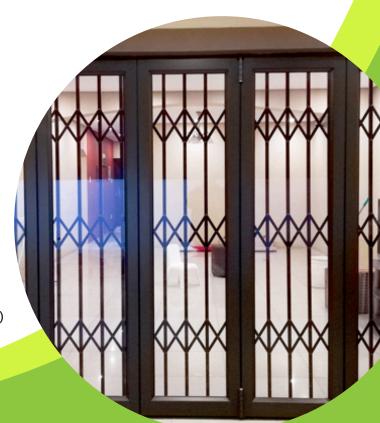

## TrellisGuard A1000 Aluminium Expandable Security Gates

are cost-effective, fully aluminium security barriers customfitted for superior protection and durability.

Constructed from 100% aluminium, these gates are rust and corrosion-resistant and feature a keyless single slam lock for added convenience and security.

Value for monev

No Rust

Casual Security

5 Year Guarantee

Low Maintenance

Quality Paint Finish

- · Fully framed
- Keyless single slam lock
- Secondary lock optional
- 22 Standard colours options are available
- · Glass-filled nylon rollers
- · Chemically Anchored (Optional)
- 20 x 20mm upright design
- 15 x 3mm solid aluminium flat bar linking the uprights
- T-track
- 5-year corrosion guarantee (inland)
- 5-year corrosion guarantee if installed on the inside (coastal)
- 3-year corrosion guarantee if installed on the outside (coastal)