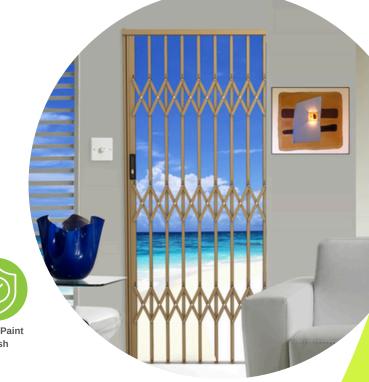

## TrellisGuard A1000 Aluminium Expandable Security Gates

are cost-effective, fully aluminium security barriers customfitted for superior protection and durability.

Constructed from 100% aluminium, these gates are rust and corrosion-resistant and feature a keyless single slam lock for added convenience and security.

Value for monev

No Rust

Casual Security

5 Year Guarantee

Low Maintenance

Quality Paint Finish

- · Fully framed
- Keyless single slam lock
- Secondary lock optional
- 22 Standard colours options are available
- · Glass-filled nylon rollers
- · Chemically Anchored (Optional)
- 20 x 20mm upright design
- 15 x 3mm solid aluminium flat bar linking the uprights
- T-track
- 5-year corrosion guarantee (inland)
- 5-year corrosion guarantee if installed on the inside (coastal)
- 3-year corrosion guarantee if installed on the outside (coastal)