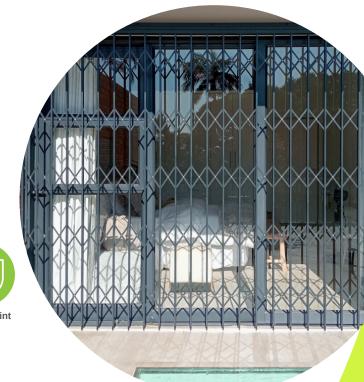

## TRELLISGUARD STEEL GATES

**TrellisGuard S1000 Steel Expandable Security Gates** are an affordable security solution for both doors and windows.

Made from durable carbon steel, these tamper-proof gates feature double uprights that protect moving parts while enhancing strength.

Easy Sliding

Wide range of Colours

Casual Security

Guarantee

Low Maintenance

Quality Paint Finish

- · Double inverted locking system with single key entry
- Keyless slam lock
- 12 x 12mm upright design
- · Low profile anti-bottom track
- Glass filled Nylon inserts in the uprights for smooth operation
- · 22 Standard colour options available
- · Powder-coated and electro galvanized
- Aluminium lock keep, back channel, top and bottom tracks
- No exposed open steel
- Chemically anchored (Optional)
- 3-year corrosion guarantee (inland)
- 1-year corrosion guarantee if installed on the inside (coastal)
- 1-year corrosion guarantee if installed on the outside (coastal)