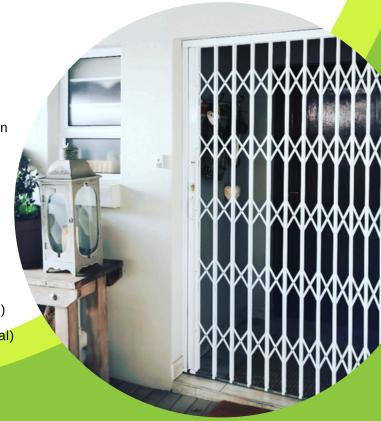

## TRELLISGUARD STEEL GATES

**TrellisGuard S1000 Steel Expandable Security Gates** are an affordable security solution for both doors and windows.

Made from durable carbon steel, these tamper-proof gates feature double uprights that protect moving parts while enhancing strength.

Easy Sliding

Wide range of Colours

Casual Security

Guarantee

Low Maintenance

Quality Paint Finish

- · Double inverted locking system with single key entry
- Keyless slam lock
- 12 x 12mm upright design
- · Low profile anti-bottom track
- Glass filled Nylon inserts in the uprights for smooth operation
- · 22 Standard colour options available
- · Powder-coated and electro galvanized
- Aluminium lock keep, back channel, top and bottom tracks
- No exposed open steel
- Chemically anchored (Optional)
- 3-year corrosion guarantee (inland)
- 1-year corrosion guarantee if installed on the inside (coastal)
- 1-year corrosion guarantee if installed on the outside (coastal)