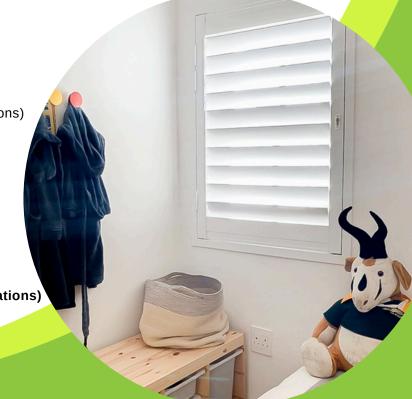

## SECURE SECURITY SHUTTERS

SheerGuard Secure Shutters are built to last, made from 100% locally sourced **Aluminium**.

Designed to offer the perfect blend of elegance and durability, these Shutters allow for natural light and airflow while still maintaining privacy and clear visibility.

Available in a range of modern colours and configurations, each unit is custom-made to fit your space. Easy to maintain, they're ideal for homes, lodges, offices, and commercial spaces. With SheerGuard, you're investing in security, comfort, and long-term value — without compromising on style

• Available in Matt White & Black, Light & Dark Grey, Charcoal, Bronze

- Made from 100% recyclable, locally sourced Aluminium
- Provides full security for window and door openings
- Wide 100mm louvres allow more light and a clearer view
- · Louvre pitch is fixed with adjustable top and bottom rail
- Suitable for both interior and exterior applications
- 10-year Guarantee (T's & C's apply for exterior applications)
- Secured with a 3-pin key-alike lock system
- Easy to clean with soap and water (Handy Andy)
- Track, Hinge and Sliding options available
- Custom-made to measure for a perfect fit
- · Eco and Environmentally friendly
- Lite (Non-Security) option available
- 5-year Guarantee (T's & C's apply for exterior applications)