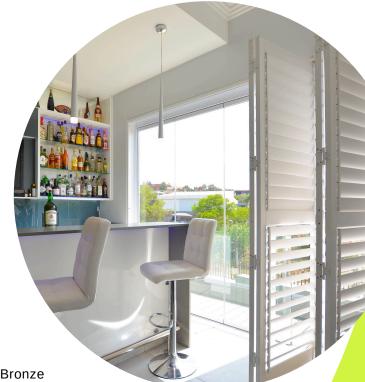

## SECURE SECURITY SHUTTERS

SheerGuard Secure Shutters are built to last, made from 100% locally sourced **Aluminium**.

Designed to offer the perfect blend of elegance and durability, these Shutters allow for natural light and airflow while still maintaining privacy and clear visibility.

Available in a range of modern colours and configurations, each unit is custom-made to fit your space. Easy to maintain, they're ideal for homes, lodges, offices, and commercial spaces. With SheerGuard, you're investing in security, comfort, and long-term value — without compromising on style

• Available in Matt White & Black, Light & Dark Grey, Charcoal, Bronze

- Made from 100% recyclable, locally sourced Aluminium
- Provides full security for window and door openings
- Wide 100mm louvres allow more light and a clearer view
- · Louvre pitch is fixed with adjustable top and bottom rail
- Suitable for both interior and exterior applications
- 10-year Guarantee (T's & C's apply for exterior applications)
- Secured with a 3-pin key-alike lock system
- Easy to clean with soap and water (Handy Andy)
- Track, Hinge and Sliding options available
- Custom-made to measure for a perfect fit
- · Eco and Environmentally friendly
- Lite (Non-Security) option available
- 5-year Guarantee (T's & C's apply for exterior applications)